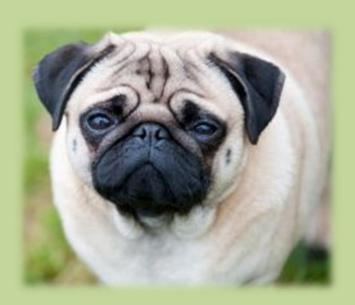

## "PEPE"

Pepe is an extremely compact and cobby medium size Pug, he has the most fabulous head with plenty of size, wrinkle and lovely dark pigment which he is passing onto his puppies.

He has a wonderful loving and affectionate temperament, he adores his cuddles.